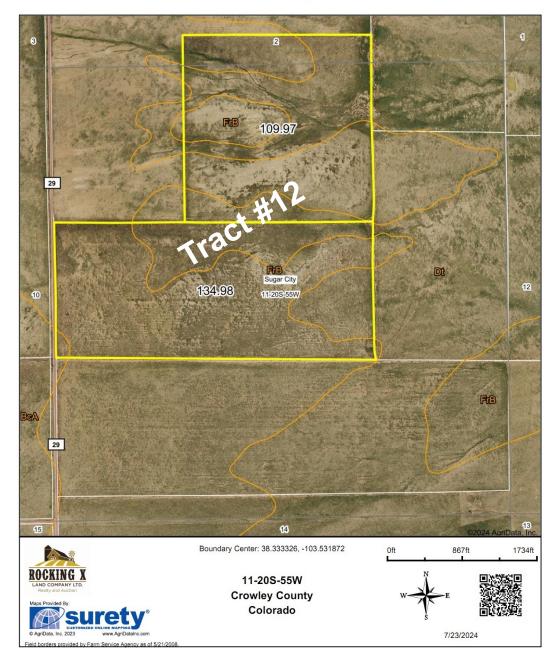

## CROWLEY COUNTY CRP

Tract #12 - Tracts in 2 &11-T20S-R55W, 244.95 ac./\$8,492.42/exp. 9/30/2032
 Listing Price: \$246,635 Taxes: \$236.72

|                                          | ALC Call metoday!                                                                                                                  |                                         |
|------------------------------------------|------------------------------------------------------------------------------------------------------------------------------------|-----------------------------------------|
|                                          | VIRGIL GEORGE, EMPLOYING BROKER<br>VG@RXL.LAND                                                                                     | ROCKING X                               |
|                                          | Auctioneer Office: 719-346-5420   Mobile: 719-349-1966<br>1510 Rose Avenue   Burlington, CO 80807<br>Licensed in Colorado & Kansas | LAND COMPANY LTD.<br>Realty and Auction |
|                                          | Your Local AuctionTime.com Representative<br>Call to List your Equipment Today!                                                    | rockingxland.com                        |
| Where a Handshake Still Means Something! |                                                                                                                                    |                                         |