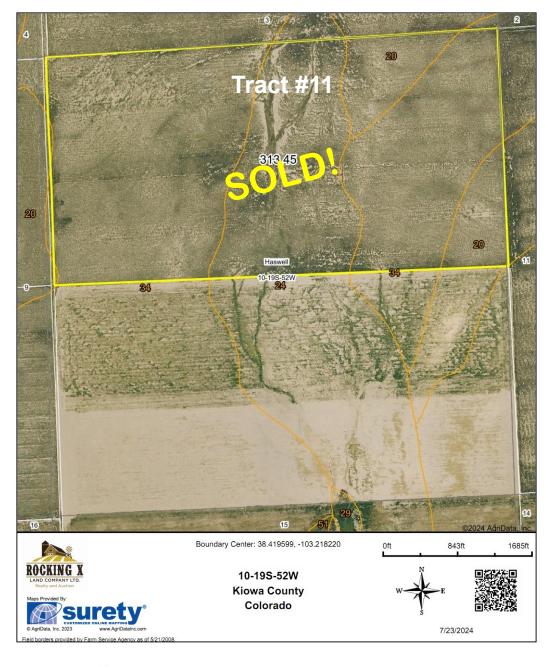

## KIOWA COUNTY CRP

- **Tract #1** SW4 24-T20S-R53W, 127.54 ac./ \$2,627.32 / exp 9/30/2032 Listing Price: \$65,700 Taxes for Tract 1 & 2: \$505.96
- SOLD Tract #2 W2 25-T20S-R53W, 279.94 ac. / \$5,341.26 / exp 9/30/2032 Listing Price: \$133,550
- SOLD Tract #3 N2 14-T19S-R50W, 320.9 ac. / \$6,145.24 / exp 9/30/2032
  Listing Price: \$178,468 Taxes: \$437.90
- SOLD Tract #4 N2 23-T19S-R50W, 316.38 ac. / \$7,048.95 / exp 9/30/2032
  Listing Price: \$204,714 Taxes: \$437.90
- SOLD Tract #5 Tract in 25-T19S-R52W, 114.87 ac./ \$2,366.32/ exp 9/30/2032
  Listing Price: \$68,722 Taxes: \$121.92
- Tract #6 NE4 21-T20S-R51W, 152.14 ac. /\$2,660.93 /exp 9/30/2032 Listing Price: \$93,570 Taxes for Tracts 6 & 7: \$417.08
- SOLD Tract #7 NW4 22-T20S-R51W, 157.55 ac. / \$3,221.90 / exp 09/30/2032 Listing Price: \$93,570
- SOLD Tract #8 NE4 10-T19S-R50W, 166.94 ac. / \$3,355.49 / exp 09/30/2032
  Listing Price: \$97,449 Taxes for Tracts 8, 9 & 10: \$1,102.68
- SOLD Tract #9 N2 11-T19S-R50W, 318.24 ac. / \$6,654.40 / exp 09/30/2032 Listing Price: \$193,255
- SOLD Tract #10 W2 1-T19S-R50W, 342.84 ac. / \$8,520.55 / exp 09/30/2032 Listing Price: \$247,452
- SOLD Tract #11 N2 10-T19S-R52W, 313.45 ac. / \$5,544.93 / exp 09/30/2030
  Listing Price: \$161,035 Taxes: \$337.32