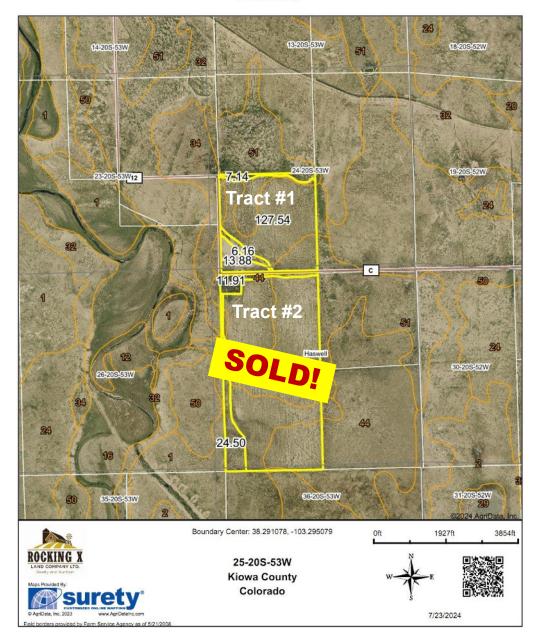

## KIOWA COUNTY CRP

- **Tract #1** SW4 24-T20S-R53W, 127.54 ac./ \$2,627.32 / exp 9/30/2032 Listing Price: \$65,700 Taxes for Tract 1 & 2: \$505.96
- SOLD Tract #2 W2 25-T20S-R53W, 279.94 ac. / \$5,341.26 / exp 9/30/2032 Listing Price: \$133,550
- SOLD Tract #3 N2 14-T19S-R50W, 320.9 ac. / \$6,145.24 / exp 9/30/2032
  Listing Price: \$178,468 Taxes: \$437.90
- SOLD Tract #4 N2 23-T19S-R50W, 316.38 ac. / \$7,048.95 / exp 9/30/2032
  Listing Price: \$204,714 Taxes: \$437.90
- SOLD Tract #5 Tract in 25-T19S-R52W, 114.87 ac./ \$2,366.32/ exp 9/30/2032
  Listing Price: \$68,722 Taxes: \$121.92
- Tract #6 NE4 21-T20S-R51W, 152.14 ac. /\$2,660.93 /exp 9/30/2032 Listing Price: \$93,570 Taxes for Tracts 6 & 7: \$417.08
- SOLD Tract #7 NW4 22-T20S-R51W, 157.55 ac. / \$3,221.90 / exp 09/30/2032 Listing Price: \$93,570
- SOLD Tract #8 NE4 10-T19S-R50W, 166.94 ac. / \$3,355.49 / exp 09/30/2032
  Listing Price: \$97,449 Taxes for Tracts 8, 9 & 10: \$1,102.68
- SOLD Tract #9 N2 11-T19S-R50W, 318.24 ac. / \$6,654.40 / exp 09/30/2032 Listing Price: \$193,255
- SOLD Tract #10 W2 1-T19S-R50W, 342.84 ac. / \$8,520.55 / exp 09/30/2032 Listing Price: \$247,452
- SOLD Tract #11 N2 10-T19S-R52W, 313.45 ac. / \$5,544.93 / exp 09/30/2030
  Listing Price: \$161,035 Taxes: \$337.32