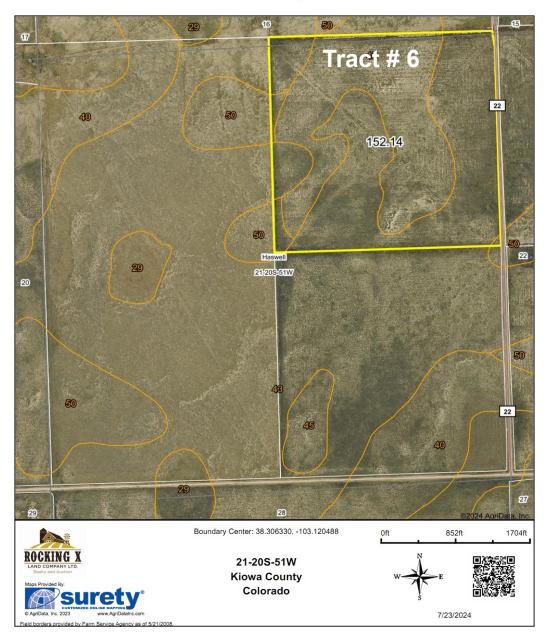

## KIOWA COUNTY CRP

- **Tract #1** SW4 24-T20S-R53W, 127.54 ac./ \$2,627.32 / exp 9/30/2032 Listing Price: \$65,700 Taxes for Tract 1 & 2: \$505.96
- SOLD Tract #2 W2 25-T20S-R53W, 279.94 ac. / \$5,341.26 / exp 9/30/2032 Listing Price: \$133,550
- SOLD Tract #3 N2 14-T19S-R50W, 320.9 ac. / \$6,145.24 / exp 9/30/2032
  Listing Price: \$178,468 Taxes: \$437.90
- SOLD Tract #4 N2 23-T19S-R50W, 316.38 ac. / \$7,048.95 / exp 9/30/2032
  Listing Price: \$204,714 Taxes: \$437.90
- SOLD Tract #5 Tract in 25-T19S-R52W, 114.87 ac./ \$2,366.32/ exp 9/30/2032
  Listing Price: \$68,722 Taxes: \$121.92
- Tract #6 NE4 21-T20S-R51W, 152.14 ac. /\$2,660.93 /exp 9/30/2032 Listing Price: \$93,570 Taxes for Tracts 6 & 7: \$417.08
- SOLD Tract #7 NW4 22-T20S-R51W, 157.55 ac. / \$3,221.90 / exp 09/30/2032 Listing Price: \$93,570
- SOLD Tract #8 NE4 10-T19S-R50W, 166.94 ac. / \$3,355.49 / exp 09/30/2032
  Listing Price: \$97,449 Taxes for Tracts 8, 9 & 10: \$1,102.68
- SOLD Tract #9 N2 11-T19S-R50W, 318.24 ac. / \$6,654.40 / exp 09/30/2032 Listing Price: \$193,255
- SOLD Tract #10 W2 1-T19S-R50W, 342.84 ac. / \$8,520.55 / exp 09/30/2032 Listing Price: \$247,452
- SOLD Tract #11 N2 10-T19S-R52W, 313.45 ac. / \$5,544.93 / exp 09/30/2030
  Listing Price: \$161,035 Taxes: \$337.32