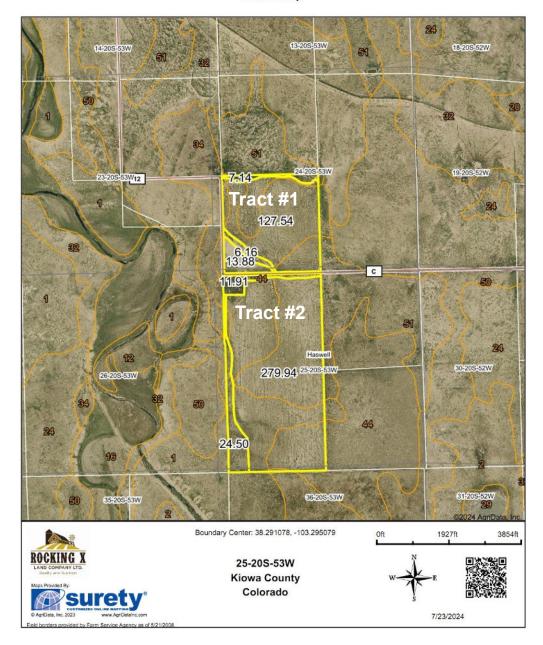

### **KIOWA COUNTY CRP**

- Tract #1 SW4 24-T20S-R53W, 127.54 ac./ \$2,627.32 / expires 9/30/2032
   Listing Price: \$76,302 Taxes for Tract 1 & 2: \$505.96
- Tract #2 W2 25-T20S-R53W, 279.94 ac. / \$5,341.26 / expires 9/30/2032
   Listing Price: \$155,119
- SOLD Tract #3 N2 14-T19S-R50W, 320.9 ac. / \$6,145.24 / expires 9/30/2032
   Listing Price: \$178,468 Taxes: \$437.90
- SOLD Tract #4 N2 23-T19S-R50W, 316.38 ac. / \$7,048.95 / expires
   9/30/2032 Listing Price: \$204,714 Taxes: \$437.90
- SOLD Tract #5 Tract in 25-T19S-R52W, 114.87 ac. / \$2,366.32 / expires 9/30/2032 Listing Price: \$68,722 Taxes: \$121.92
- Tract #6 NE4 21-T20S-R51W, 152.14 ac. / \$2,660.93 / expires 9/30/2032
   Listing Price: \$93,570 Taxes for Tracts 6 & 7: \$417.08
- SOLD Tract #7 NW4 22-T20S-R51W, 157.55 ac. / \$3,221.90 / expires 09/30/2032 Listing Price: \$93,570
- SOLD Tract #8 NE4 10-T19S-R50W, 166.94 ac. / \$3,355.49 / expires
   09/30/2032 Listing Price: \$97,449 Taxes for Tracts 8, 9 & 10: \$1,102.68
- SOLD Tract #9 N2 11-T19S-R50W, 318.24 ac. / \$6,654.40 / expires 09/30/2032 Listing Price: \$193,255
- SOLD Tract #10 W2 1-T19S-R50W, 342.84 ac. / \$8,520.55 / expires 09/30/2032 Listing Price: \$247,452
- U/C Tract #11 N2 10-T19S-R52W, 313.45 ac. / \$5,544.93 / expires 09/30/2030 Listing Price: \$161,035 Taxes: \$337.32