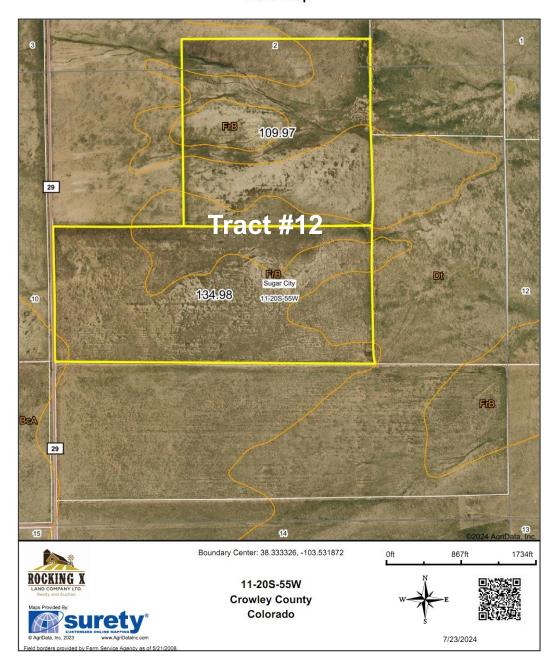

### **CROWLEY COUNTY CRP**

Tract #12 - Tracts in 2 & 11-T20S-R55W, 244.95 ac./\$8,492.42/ exp. 9/30/2032
 Listing Price: \$246,635 Taxes: \$236.72