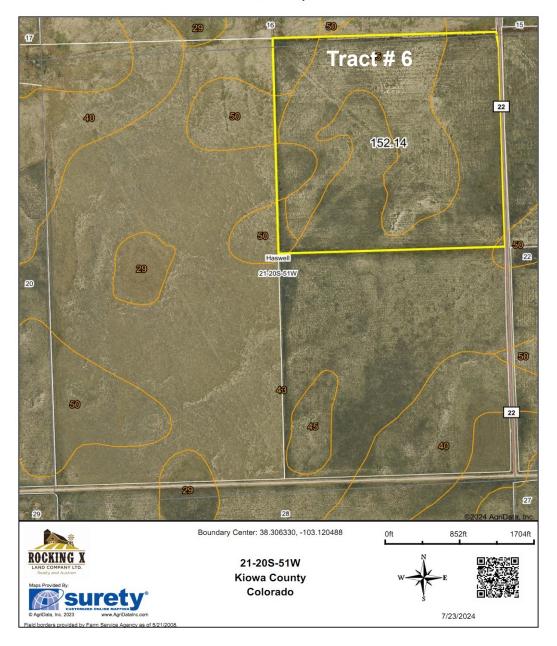

### **KIOWA COUNTY CRP**

- Tract #1 SW4 24-T20S-R53W, 127.54 ac./ \$2,627.32 / expires 9/30/2032
   Listing Price: \$76,302 Taxes for Tract 1 & 2: \$505.96
- Tract #2 W2 25-T20S-R53W, 279.94 ac. / \$5,341.26 / expires 9/30/2032
   Listing Price: \$155,119
- SOLD Tract #3 N2 14-T19S-R50W, 320.9 ac. / \$6,145.24 / expires 9/30/2032
   Listing Price: \$178,468 Taxes: \$437.90
- SOLD Tract #4 N2 23-T19S-R50W, 316.38 ac. / \$7,048.95 / expires
   9/30/2032 Listing Price: \$204,714 Taxes: \$437.90
- SOLD Tract #5 Tract in 25-T19S-R52W, 114.87 ac. / \$2,366.32 / expires 9/30/2032 Listing Price: \$68,722 Taxes: \$121.92
- Tract #6 NE4 21-T20S-R51W, 152.14 ac. / \$2,660.93 / expires 9/30/2032
   Listing Price: \$93,570 Taxes for Tracts 6 & 7: \$417.08
- SOLD Tract #7 NW4 22-T20S-R51W, 157.55 ac. / \$3,221.90 / expires 09/30/2032 Listing Price: \$93,570
- SOLD Tract #8 NE4 10-T19S-R50W, 166.94 ac. / \$3,355.49 / expires
   09/30/2032 Listing Price: \$97,449 Taxes for Tracts 8, 9 & 10: \$1,102.68
- SOLD Tract #9 N2 11-T19S-R50W, 318.24 ac. / \$6,654.40 / expires 09/30/2032 Listing Price: \$193,255
- SOLD Tract #10 W2 1-T19S-R50W, 342.84 ac. / \$8,520.55 / expires 09/30/2032 Listing Price: \$247,452
- U/C Tract #11 N2 10-T19S-R52W, 313.45 ac. / \$5,544.93 / expires 09/30/2030 Listing Price: \$161,035 Taxes: \$337.32