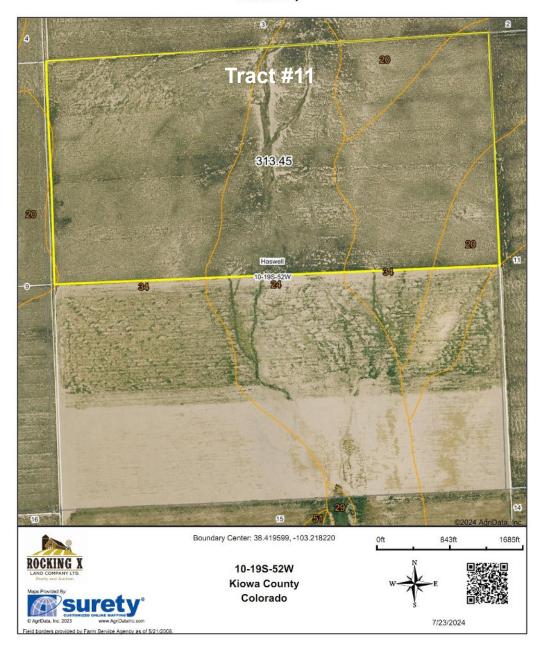

### **KIOWA COUNTY CRP**

- Tract #1 SW4 24-T20S-R53W, 127.54 ac./ \$2,627.32 / expires 9/30/2032
   Listing Price: \$76,302 Taxes for Tract 1 & 2: \$505.96
- Tract #2 W2 25-T20S-R53W, 279.94 ac. / \$5,341.26 / expires 9/30/2032
   Listing Price: \$155,119
- SOLD Tract #3 N2 14-T19S-R50W, 320.9 ac. / \$6,145.24 / expires 9/30/2032
   Listing Price: \$178,468 Taxes: \$437.90
- SOLD Tract #4 N2 23-T19S-R50W, 316.38 ac. / \$7,048.95 / expires
   9/30/2032 Listing Price: \$204,714 Taxes: \$437.90
- SOLD Tract #5 Tract in 25-T19S-R52W, 114.87 ac. / \$2,366.32 / expires 9/30/2032 Listing Price: \$68,722 Taxes: \$121.92
- Tract #6 NE4 21-T20S-R51W, 152.14 ac. / \$2,660.93 / expires 9/30/2032
   Listing Price: \$93,570 Taxes for Tracts 6 & 7: \$417.08
- SOLD Tract #7 NW4 22-T20S-R51W, 157.55 ac. / \$3,221.90 / expires 09/30/2032 Listing Price: \$93,570
- SOLD Tract #8 NE4 10-T19S-R50W, 166.94 ac. / \$3,355.49 / expires
   09/30/2032 Listing Price: \$97,449 Taxes for Tracts 8, 9 & 10: \$1,102.68
- SOLD Tract #9 N2 11-T19S-R50W, 318.24 ac. / \$6,654.40 / expires 09/30/2032 Listing Price: \$193,255
- SOLD Tract #10 W2 1-T19S-R50W, 342.84 ac. / \$8,520.55 / expires 09/30/2032 Listing Price: \$247,452
- U/C Tract #11 N2 10-T19S-R52W, 313.45 ac. / \$5,544.93 / expires 09/30/2030 Listing Price: \$161,035 Taxes: \$337.32