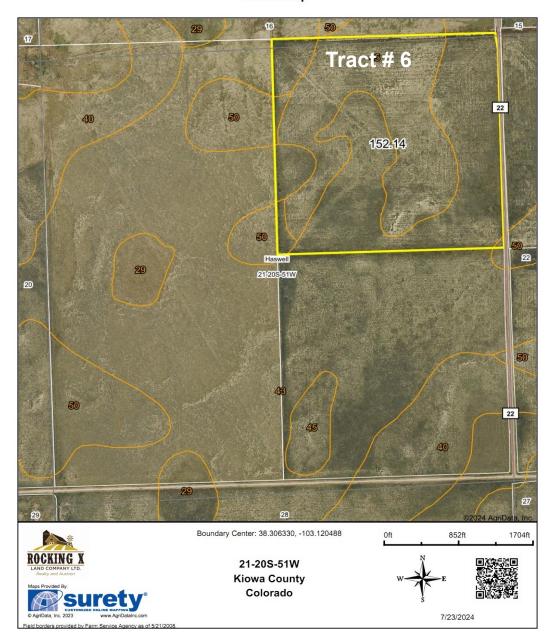

### KIOWA COUNTY CRP

- Tract #1 SW4 24-T20S-R53W, 127.54 ac./ \$2,627.32 / exp 9/30/2032
   Listing Price: \$65,700 Taxes for Tract 1 & 2: \$505.96
- Tract #2 W2 25-T20S-R53W, 279.94 ac. / \$5,341.26 / exp 9/30/2032
   Listing Price: \$133,550
- SOLD Tract #3 N2 14-T19S-R50W, 320.9 ac. / \$6,145.24 / exp 9/30/2032
   Listing Price: \$178,468 Taxes: \$437.90
- SOLD Tract #4 N2 23-T19S-R50W, 316.38 ac. / \$7,048.95 / exp 9/30/2032
   Listing Price: \$204,714 Taxes: \$437.90
- SOLD Tract #5 Tract in 25-T19S-R52W, 114.87 ac./ \$2,366.32/ exp 9/30/2032
   Listing Price: \$68,722 Taxes: \$121.92
- Tract #6 NE4 21-T20S-R51W, 152.14 ac. /\$2,660.93 /exp 9/30/2032
   Listing Price: \$93,570 Taxes for Tracts 6 & 7: \$417.08
- SOLD Tract #7 NW4 22-T20S-R51W, 157.55 ac. / \$3,221.90 / exp 09/30/2032
   Listing Price: \$93,570
- SOLD Tract #8 NE4 10-T19S-R50W, 166.94 ac. / \$3,355.49 / exp 09/30/2032
   Listing Price: \$97,449 Taxes for Tracts 8, 9 & 10: \$1,102.68
- SOLD Tract #9 N2 11-T19S-R50W, 318.24 ac. / \$6,654.40 / exp 09/30/2032
   Listing Price: \$193,255
- SOLD Tract #10 W2 1-T19S-R50W, 342.84 ac. / \$8,520.55 / exp 09/30/2032
   Listing Price: \$247,452
- SOLD Tract #11 N2 10-T19S-R52W, 313.45 ac. / \$5,544.93 / exp 09/30/2030
   Listing Price: \$161,035 Taxes: \$337.32