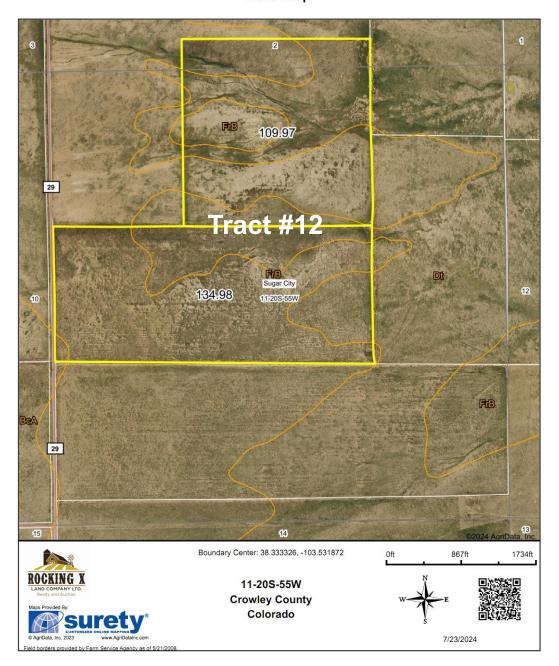

### **CROWLEY COUNTY CRP**

Tract #12 - Tracts in 2 &11-T20S-R55W, 244.95 ac./\$8,492.42/exp. 9/30/2032
 Listing Price: \$246,635 Taxes: \$236.72