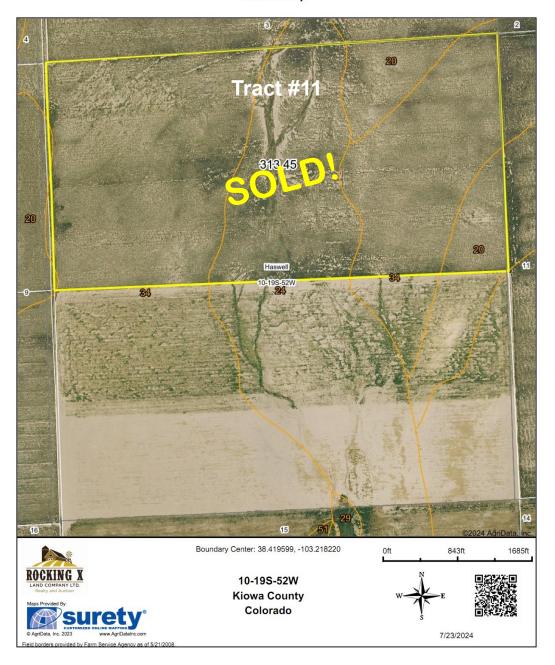

### KIOWA COUNTY CRP

- Tract #1 SW4 24-T20S-R53W, 127.54 ac./ \$2,627.32 / exp 9/30/2032
   Listing Price: \$65,700 Taxes for Tract 1 & 2: \$505.96
- Tract #2 W2 25-T20S-R53W, 279.94 ac. / \$5,341.26 / exp 9/30/2032
   Listing Price: \$133,550
- SOLD Tract #3 N2 14-T19S-R50W, 320.9 ac. / \$6,145.24 / exp 9/30/2032
   Listing Price: \$178,468 Taxes: \$437.90
- SOLD Tract #4 N2 23-T19S-R50W, 316.38 ac. / \$7,048.95 / exp 9/30/2032
   Listing Price: \$204,714 Taxes: \$437.90
- SOLD Tract #5 Tract in 25-T19S-R52W, 114.87 ac./ \$2,366.32/ exp 9/30/2032
   Listing Price: \$68,722 Taxes: \$121.92
- Tract #6 NE4 21-T20S-R51W, 152.14 ac. /\$2,660.93 /exp 9/30/2032
   Listing Price: \$93,570 Taxes for Tracts 6 & 7: \$417.08
- SOLD Tract #7 NW4 22-T20S-R51W, 157.55 ac. / \$3,221.90 / exp 09/30/2032
   Listing Price: \$93,570
- SOLD Tract #8 NE4 10-T19S-R50W, 166.94 ac. / \$3,355.49 / exp 09/30/2032
   Listing Price: \$97,449 Taxes for Tracts 8, 9 & 10: \$1,102.68
- SOLD Tract #9 N2 11-T19S-R50W, 318.24 ac. / \$6,654.40 / exp 09/30/2032
   Listing Price: \$193,255
- SOLD Tract #10 W2 1-T19S-R50W, 342.84 ac. / \$8,520.55 / exp 09/30/2032
   Listing Price: \$247,452
- SOLD Tract #11 N2 10-T19S-R52W, 313.45 ac. / \$5,544.93 / exp 09/30/2030
   Listing Price: \$161,035 Taxes: \$337.32