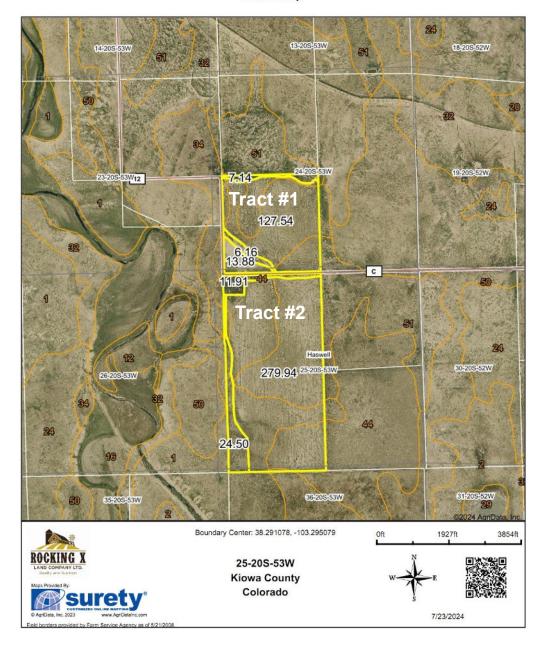

### KIOWA COUNTY CRP

- Tract #1 SW4 24-T20S-R53W, 127.54 ac./ \$2,627.32 / exp 9/30/2032
   Listing Price: \$65,700 Taxes for Tract 1 & 2: \$505.96
- Tract #2 W2 25-T20S-R53W, 279.94 ac. / \$5,341.26 / exp 9/30/2032
   Listing Price: \$133,550
- SOLD Tract #3 N2 14-T19S-R50W, 320.9 ac. / \$6,145.24 / exp 9/30/2032
   Listing Price: \$178,468 Taxes: \$437.90
- SOLD Tract #4 N2 23-T19S-R50W, 316.38 ac. / \$7,048.95 / exp 9/30/2032
   Listing Price: \$204,714 Taxes: \$437.90
- SOLD Tract #5 Tract in 25-T19S-R52W, 114.87 ac./ \$2,366.32/ exp 9/30/2032
   Listing Price: \$68,722 Taxes: \$121.92
- Tract #6 NE4 21-T20S-R51W, 152.14 ac. /\$2,660.93 /exp 9/30/2032
   Listing Price: \$93,570 Taxes for Tracts 6 & 7: \$417.08
- SOLD Tract #7 NW4 22-T20S-R51W, 157.55 ac. / \$3,221.90 / exp 09/30/2032
   Listing Price: \$93,570
- SOLD Tract #8 NE4 10-T19S-R50W, 166.94 ac. / \$3,355.49 / exp 09/30/2032
   Listing Price: \$97,449 Taxes for Tracts 8, 9 & 10: \$1,102.68
- SOLD Tract #9 N2 11-T19S-R50W, 318.24 ac. / \$6,654.40 / exp 09/30/2032
   Listing Price: \$193,255
- SOLD Tract #10 W2 1-T19S-R50W, 342.84 ac. / \$8,520.55 / exp 09/30/2032
   Listing Price: \$247,452
- SOLD Tract #11 N2 10-T19S-R52W, 313.45 ac. / \$5,544.93 / exp 09/30/2030
   Listing Price: \$161,035 Taxes: \$337.32