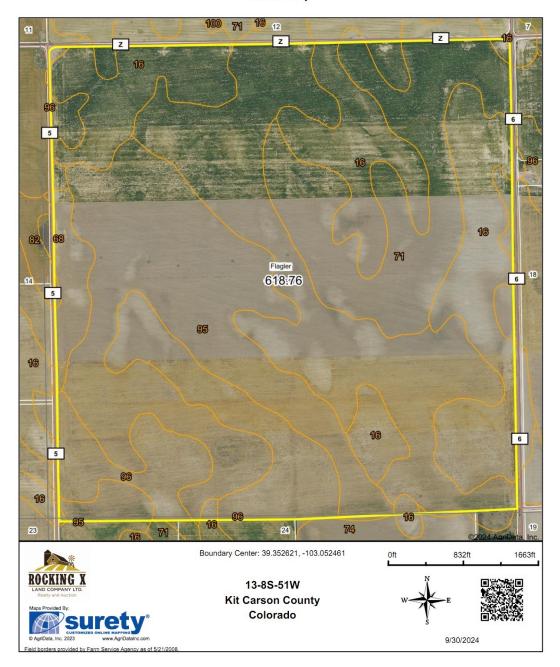

### **Aerial Map**

### Features:

- All Section 13-T8S-R51W
- 618.76± acres cropland
- PLC Base/Yield Wheat 209.82 / 39 bu.
   Corn 157.38 / 123 bu.
- 200+/- acres 2024/25 growing winter wheat
- 1/3 of growing crop to buyer
- 2024 wheat & corn stubble
- 2023 Taxes: \$1,516.52