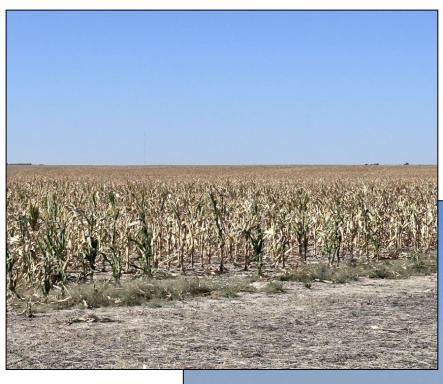

### KIT CARSON COUNTY FARMLAND

**Listing Price: \$1,330,400 \$2,150 per acre** 

### Features:

- All Section 13-T8S-R51W
- 618.76± acres cropland
- PLC Base/Yield Wheat 209.82 / 39 bu.
   Corn 157.38 / 123 bu.
- 200+/- acres 2024/25 growing winter wheat
- 1/3 of growing crop to buyer
- 2024 wheat & corn stubble
- 2023 Taxes: \$1,516.52