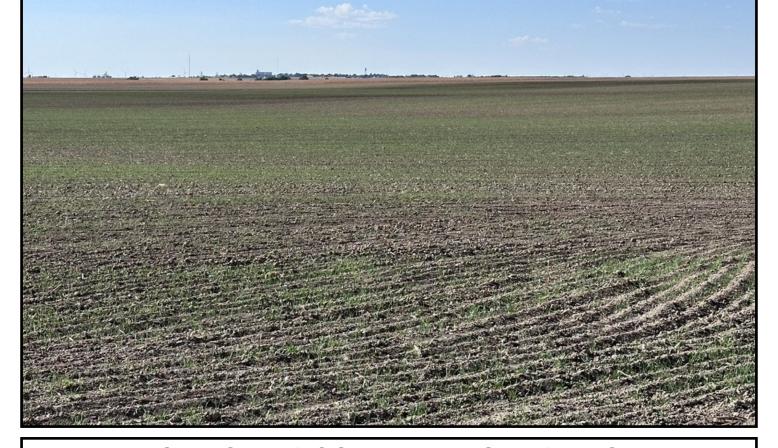

### Features:

- All Section 13-T8S-R51W
- 618.76± acres cropland
- PLC Base/Yield Wheat 209.82 / 39 bu.
   Corn 157.38 / 123 bu.
- 200+/- acres 2024/25 growing winter wheat
- 1/3 of growing crop to buyer
- 2024 wheat & corn stubble
- 2023 Taxes: \$1,516.52