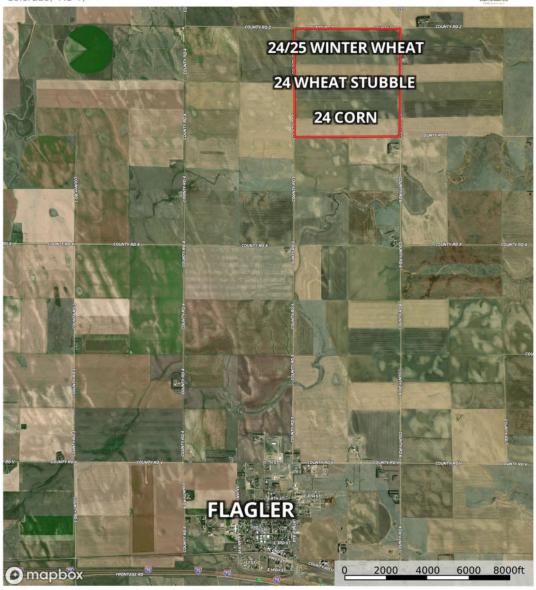

### **Aerial Map**

### Features:

- All Section 13-T8S-R51W
- 618.76± acres cropland
- PLC Base/Yield Wheat 209.82 / 39 bu.
   Corn 157.38 / 123 bu.
- 200+/- acres 2024/25 growing winter wheat
- 1/3 of growing crop to buyer
- 2024 wheat & corn stubble
- 2023 Taxes: \$1,516.52