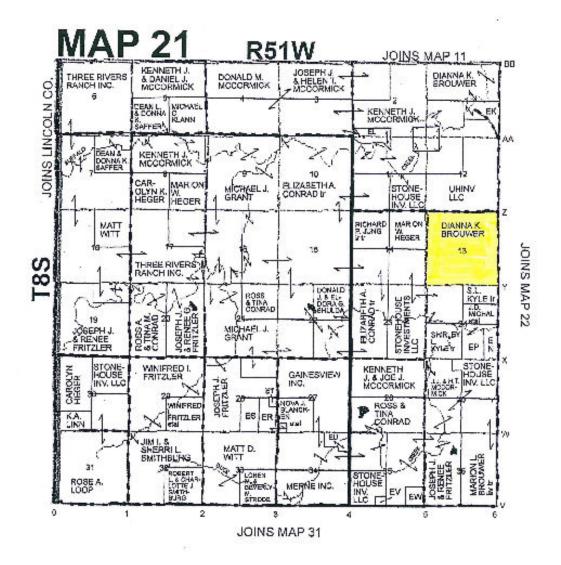

# TOWNSHIP 8 SOUTH, RANGE 51 WEST ALL SECTION 13

**LISTING # 24038** 

### **Aerial Map**