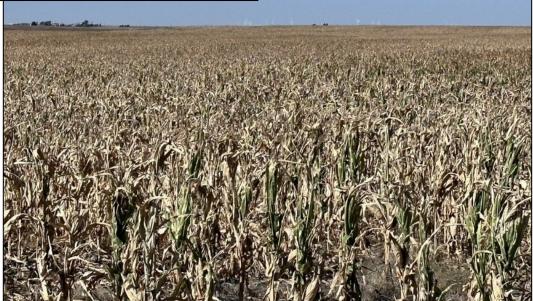

### KIT CARSON COUNTY FARMLAND

**Listing Price: \$1,330,400 \$2,150 per acre** 

### Features:

- All Section 13-T8S-R51W
- 618.76± acres cropland
- PLC Base/Yield Wheat 209.82 / 39 bu.
   Corn 157.38 / 123 bu.
- 200+/- acres 2024/25 growing winter wheat
- 1/3 of growing crop to buyer
- 2024 wheat & corn stubble
- 2023 Taxes: \$1,516.52