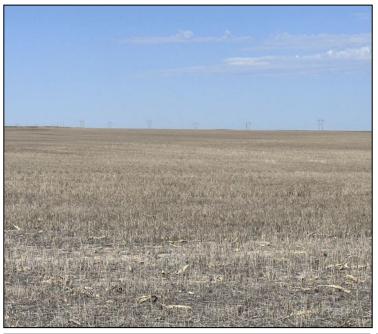

### Features:

- All Section 13-T8S-R51W
- 618.76± acres cropland
- PLC Base/Yield Wheat 209.82 / 39 bu.
   Corn 157.38 / 123 bu.
- 200+/- acres 2024/25 growing winter wheat
- 1/3 of growing crop to buyer
- 2024 wheat & corn stubble
- 2023 Taxes: \$1,516.52